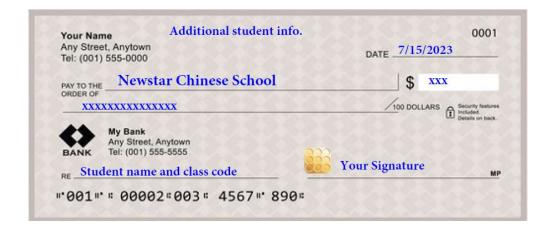

## NewStar Chinese School

## 2023-2024 After-School Tuition

1. Payment: Check only.

Check Payable to NewStar Chinese School. Please write student name and class code.

Mailing address: NewStar Chinese School

PO BOX 74298 Davis, CA 95617